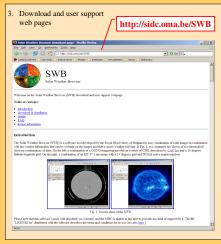

## The Solar Weather Browser

B. Nicula, D. Berghmans, R. Van der Linden

http://sidc.oma.be/SWB

ннн с

SID

The Solar Weather Browser is a client/server tool for easy visualization of solar images in combination with any context information that can be overlaid on the images.

The SWB is an open-source development, readily downloadable for all major platforms.

Live demonstration of the Solar Weather Browser will be projected here.