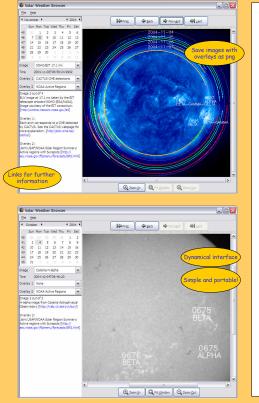

The server side preprocesses a wide variety of solar images and context data into a highly compressed format that is accessed by the client side on the user machine.

On the client side the user can interactively combine background images with overlays. This allows an enormous number of image/overlays combinations (currently on the order of 1000).

The SWB is an open-source development, readily downloadable for all major platforms.

Live demonstration of the Solar Weather Browser will be projected here.