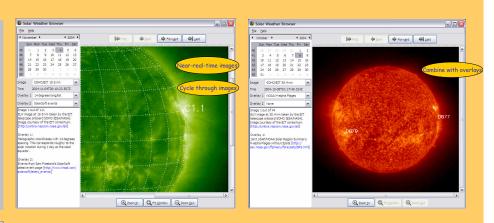

## The Solar Weather Browser

B. Nicula, D. Berghmans, R. Van der Linden

http://sidc.oma.be/SWB

ннн с

SID

The Solar Weather Browser is a client/server tool for easy visualization of solar images in combination with any context information that can be overlaid on the images.

The server side preprocesses a wide variety of solar images and context data into a highly compressed format that is accessed by the client side on the user machine.

On the client side the user can interactively combine background images with overlays. This allows an enormous number of image/overlays combinations (currently on the order of 1000).